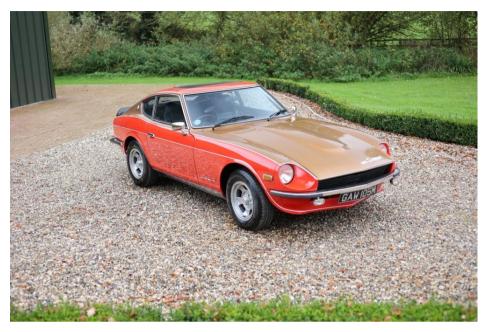

DATSUN 240Z samuri

£59,993

Aug 1973 65000 miles Manual Petrol

## **Features**

2 Door Adjustable Seats Alloy Wheels
Front Fog Lights Leather Seats Radio/Cassette
Rear Spoiler Sports Seats Tinted Glass

| Technical Data      |        |                    |      |
|---------------------|--------|--------------------|------|
| CO2 Emmissions      |        | Engine Capacity    | 2393 |
| Fuel Type           | Petrol | Number of Doors    |      |
| Transmission        | Manual | 6 Months Tax Cost  | 0    |
| Year of Manufacture | 1973   | 12 Months Tax Cost | 0    |
| Color               | RED    | Euro Status        |      |
| BHP                 |        | MPG Combined       |      |