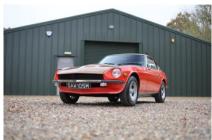

DATSUN 240Z samuri

£59,993

Aug 1973 65000 miles Manual Petrol

## **Features**

2 Door Adjustable Seats Alloy Wheels
Front Fog Lights Leather Seats Radio/Cassette
Rear Spoiler Sports Seats Tinted Glass

| Technical Data      |        |                    |      |
|---------------------|--------|--------------------|------|
| CO2 Emmissions      |        | Engine Capacity    | 2393 |
| Fuel Type           | Petrol | Number of Doors    |      |
| Transmission        | Manual | 6 Months Tax Cost  | 0    |
| Year of Manufacture | 1973   | 12 Months Tax Cost | 0    |
| Color               | RED    | Euro Status        |      |
| BHP                 |        | MPG Combined       |      |