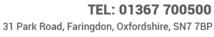

DATSUN 240Z samuri

£59,993

Aug 1973 65000 miles Manual Petrol

## **Features**

2 Door Adjustable Seats Alloy Wheels
Front Fog Lights Leather Seats Radio/Cassette
Rear Spoiler Sports Seats Tinted Glass

| Technical Data      |        |                    |      |
|---------------------|--------|--------------------|------|
| CO2 Emmissions      |        | Engine Capacity    | 2393 |
| Fuel Type           | Petrol | Number of Doors    |      |
| Transmission        | Manual | 6 Months Tax Cost  | 0    |
| Year of Manufacture | 1973   | 12 Months Tax Cost | 0    |
| Color               | RED    | Euro Status        |      |
| BHP                 |        | MPG Combined       |      |